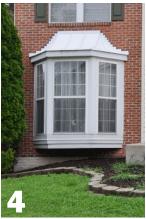

#### **BOW & BAY**

The three-dimensional effects of a bow or bay window will enhance the look of any room by adding space, light and viewing area to your home. You can choose from 3- to 6-lite configurations with casement, double-hung or picture windows, and a wide selection of options.