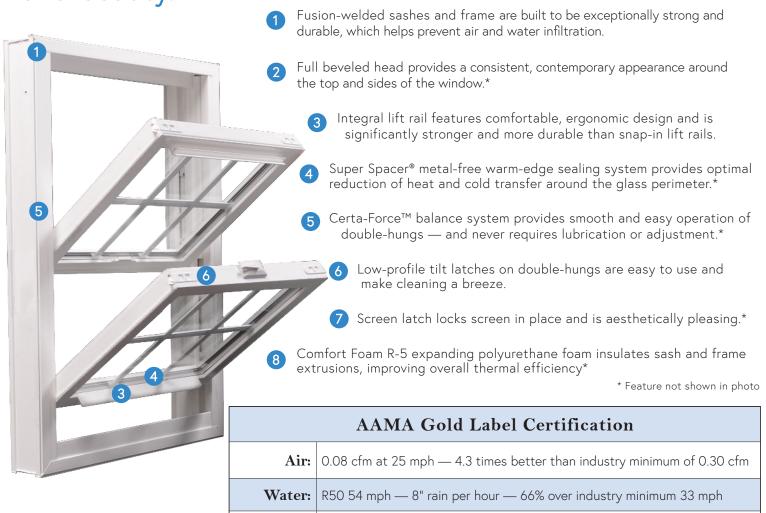

# Standard features for affordable durability, efficiency, and beauty.

Dura-Sill™ engineered sloped sill, featuring a double-wall sill dam, creates a super-strong bond between sill and jamb for maximum weather protection.

Structural:

Super-strong, durable reinforcement prevents meeting rails from warping and improves durability.

DP 50 171 mph — 82% stronger than industry minimum 94 mph

Delta heavy duty lock secures sashes and gives maximum weather protection.

Easy-to-use, low-profile vent latches limit how far the sashes can open. Windows can still be vented but limited to help deter entry.

\*\*References valid as of Oct. 1, 2020, based on our competitor's websites and independent testing.

SoftLite Pro Series windows proudly carry the AAMA Gold Label, which means that they meet stringent performance standards for air, water and structural load.