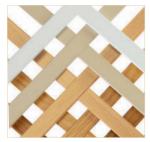

## **WOOD GRAIN**

**INTERIOR COLORS\*** 

WOOD GRAINS ARE AVAILALBE ON ALL WHITE WINDOWS OR BEIGE DOUBLE-HIUNG WINDOWS