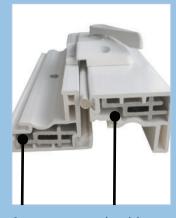

# Standard features for affordable durability, efficiency, and beauty.

Dura-Sill™ engineered sloped sill, featuring a double-wall sill dam, creates a super-strong bond between sill and jamb for maximum weather protection.

Structural:

Super-strong, durable reinforcement prevents meeting rails from warping and improves durability.

DP 50 171 mph — 82% stronger than industry minimum 94 mph

Delta heavy duty lock secures sashes and gives maximum weather protection.