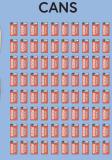

# AIR INFILTRATION COMPARISON

CFM =
(cubic feet per minute)

1 CFM

of air leakage per minute

7.5 gallons of air per minute

12oz SODA

80 soda cans of air per minute

INDUSTRY STANDARD\*

\*INDUSTRY STANDARD: AAMA® (American Architectural Manufacturers Association®) has set the Industry Standard for Maximum Allowable Air Infiltration at 0.30 CFM (cubic feet per minute) during a 25 MPH wind. This is equal to 2.25 gallons or 24 soda cans of air leaking through the window every minute!