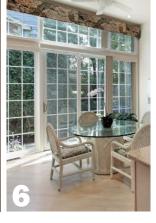

#### Luxurious, One-of-a-Kind Style

Pro Windows offer several options that provide you practically limitless ways to design your new windows. Distinctive specialty shapes, classic wood grain interiors, a rainbow of exterior colors, stunning decorative glass styles and much more. Create new windows that match your decor, inside and out, and add a new level of style and beauty to your home.

# Styles to fit your needs

Pro Series Windows are available in practically every window operating style available. From traditional double-hungs and sliders to room-expanding bow and bay windows to easy-to-operate casements and awnings, there is a style perfect for each room of your house. Replace your old windows with the same window type or give your home a fresh new look and feel with something new.

#### **BOW & BAY**

The three-dimensional effects of a bow or bay window will enhance the look of any room by adding space, light and viewing area to your home. You can choose from 3- to 6-lite configurations with casement, double-hung or picture windows, and a wide selection of options.