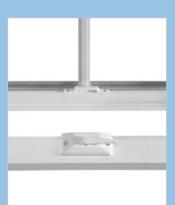

Structural:

Super-strong, durable reinforcement prevents meeting rails from warping and improves durability.

DP 50 171 mph — 82% stronger than industry minimum 94 mph

Delta heavy duty lock secures sashes and gives maximum weather protection.