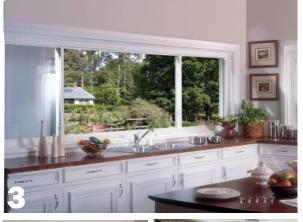

# SLIDER

Sliding windows are beautifully designed to provide an unobstructed view, yet built tough for decades of smooth operation. Chose from 2- or 3-lite sliders for a combination that works for you.