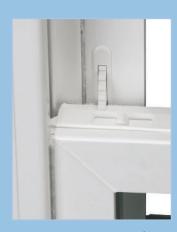

Easy-to-use, low-profile vent latches limit how far the sashes can open. Windows can still be vented but limited to help deter entry.