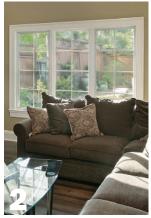

#### DOUBLE-HUNG

SoftLite double-hung windows feature two operating sashes — so with an optional full screen, both the top and bottom parts of the window open for optimum ventilation. Their stylish beauty enhances the look of any home and their thermal performance provides energy efficiency. Plus, the tilt-in sashes make cleaning and maintenance a breeze.