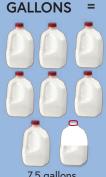

# AIR INFILTRATION COMPARISON

CFM =
(cubic feet per minute)

1 CFM

of air leakage per minute

7.5 gallons of air per minute

12oz SODA

80 soda cans of air per minute

INDUSTRY STANDARD\*

\*INDUSTRY STANDARD: AAMA® (American Architectural Manufacturers Association®) has set the Industry Standard for Maximum Allowable Air Infiltration at 0.30 CFM (cubic feet per minute) during a 25 MPH wind. This is equal to 2.25 gallons or 24 soda cans of air leaking through the window every minute!