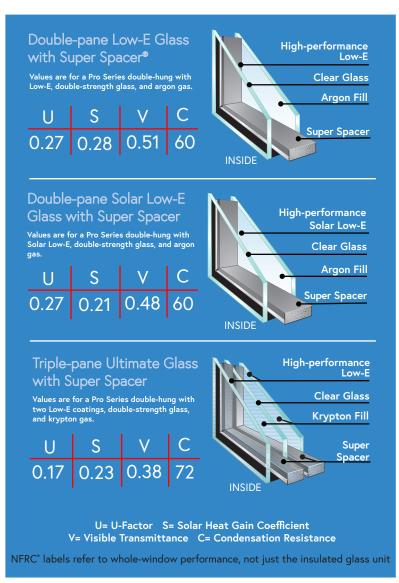

# **ENERGY STAR® Options**

SoftLite purchases the best available glass products from leaders in the industry that focus exclusively on glass fabrication. Our technologically advanced insulating glass systems can be tailored to best perform in your climate region, which ensures your windows will provide the best possible thermal performance for your home, which will save you money on energy costs.

#### **ENERGY STAR®**

Pro Series windows with high-performance glass qualify for the ENERGY STAR label, which they

help protect the environment and save you money with lower energy bills and a tax deduction SoftLite Windows & Doors has achieved the elite ENERGY STAR Partner of the Year recognition from the EPA every year since 2014 and has earned the Sustained Excellence award annually since 2016.