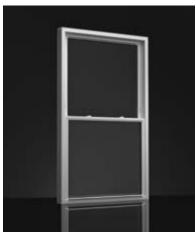

#### **Double Hung**

- Minimal maintenance and easy operation with tilt-in feature, contoured lift-rails and pretensioned, dual pulley block-andtackle balance system
- Advanced, triple weatherstripping seals for top efficiency performance
- UltraCore® polyurethane window frame insulation provides added comfort and the ultimate in energy efficiency

#### Single Hung

- Identical appearance to the double hung window, with coved interior glazing bead and recessed locks, but only one movable sash
- Lower sash offers tilt-in feature, contoured lift-rails and pretensioned, dual pulley block-andtackle balance system
- Advanced, triple weatherstripping seals maximize efficiency