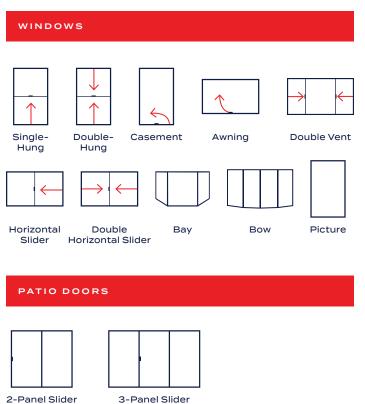

#### **SERIES OPTIONS**

#### HARDWARE

· Single-Hung

- · Double-Huna
- · Horizontal Slider
- · Double Horizontal Slider

Folding Nesting Operator

- · Casement
- Awning

- Vent Stop · Single-Hung
- · Horizontal Slider
- · Double Horizontal