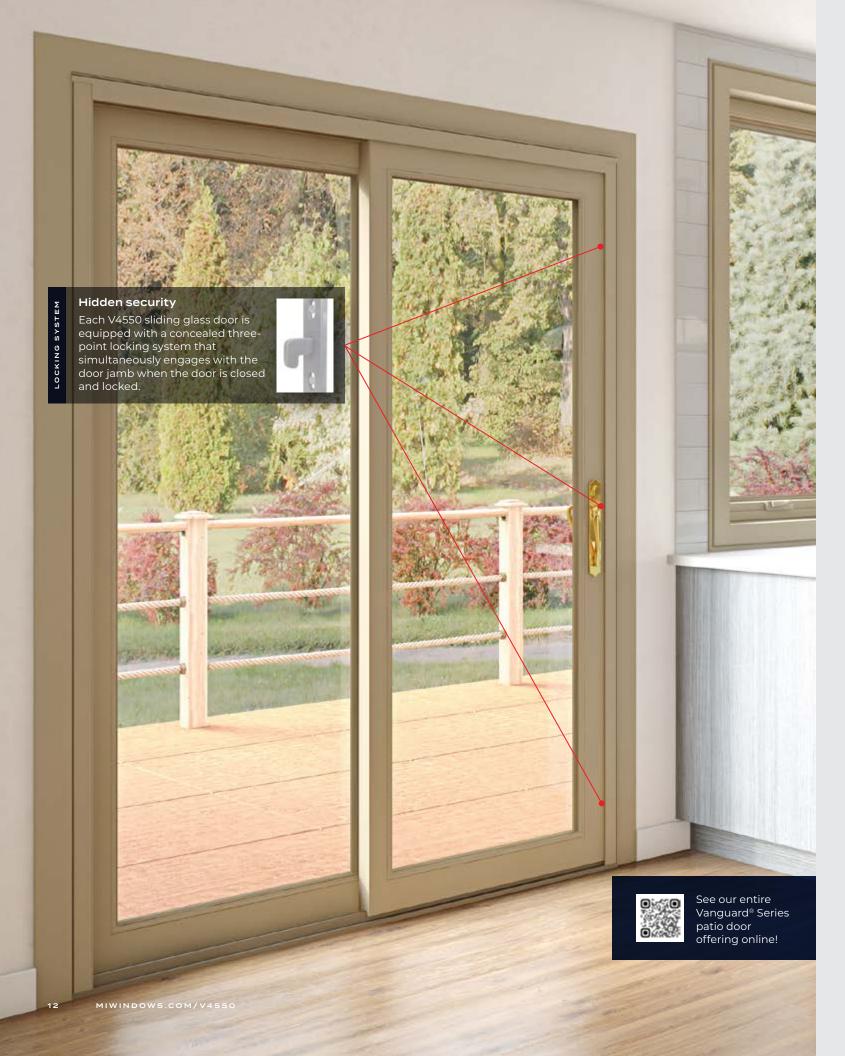

## **Create seamless** transitions

The Vanguard® Series V4550 sliding glass door will open up your home in all kinds of ways. You'll relish the amazing views and abundant natural light entering your space. Our door panels glide effortlessly on twin tandem rollers, and house a three-point locking system for greater security. Add optional blinds-

#### **BUILT TO PERFORM**

The Vanguard® Series sliding glass door is packed with features that deliver life-long comfort and performance:

- -1 Structural Meeting Rail. Incorporating FiberCore™ reinforcement, clash-free interlock and UltraCore™ insulation provides strength and efficiency.
- -2 Galvanized steel lock stile reinforcement. This dualpurpose feature increases structural strength and resistance to thermal deflection.
- -3 Twin tandem, oversized steel rolling system. 1 ½ diameter wheels deliver decades of undisturbed operation.
- **4 Top hung screen**. Provides smooth, trouble-free operation with no hang-ups.