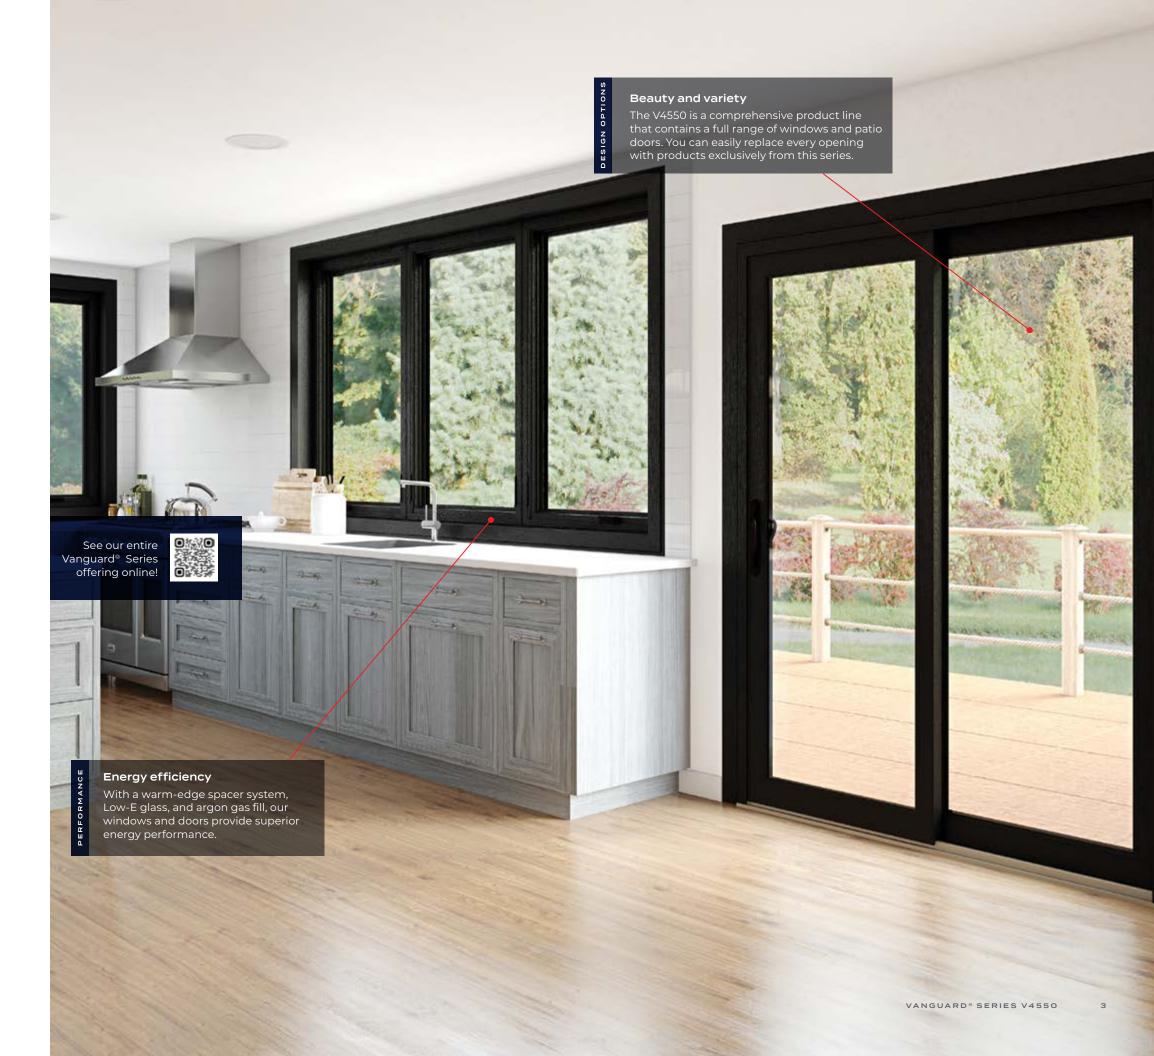

# Bring your home to life

Complement your style and taste with windows and doors from our Vanguard® Series V4550. Stylish, hand-crafted, and energy-efficient, These products are designed to be functional and enhance the views from inside and outside your home. Your home is your biggest investment. Give it the curb appeal and performance it deserves.

## **Customization for you**

Our Vanguard® Series V4550 windows are hand-crafted to suit your needs. With narrow profiles that create maximum viewing areas and a wide range of aesthetic options, you can select windows and doors that will complement your home's style. All this while offering thermal packages to maximize energy efficiency.

#### **ENERGY EFFICIENCY**

Our products are designed to meet and often exceed ENERGY STAR® standards in the climate zones we serve. We even have products that have received the highest rating of ENERGY STAR Most Efficient, an elite ranking achieved by few. Our warm-edge spacers help to lower conductivity, improve argon gas retention, and increase condensation resistance, while our Low-E glass coatings help reflect the sunlight away from your home to help maintain consistent and comfortable interior temperatures.