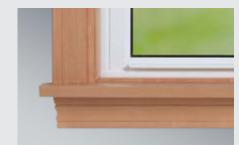

#### **BEAUTY YOU CAN CUSTOMIZE**

Get the benefits of a vinyl window with standard features and custom options that bring the beauty of traditional wood windows

- Coved glazing beads. Our coved interior glazing beads add extra detail to elevate the style of our windows.
- Woodgrain finishes. Choose from six durable, lowmaintenance options, or select our paintable, stainable finish to custom match your home's interior style.
- Architectural hardware. Select standard hardware that matches your window's interior, or opt for an architectural finish for eye-catching detail.
- Exterior colors and paints. From basic black to ruby red, we have a spectrum of vinyl, capstock, and painted options.
- Custom interior trim. Finish the look of your new windows with our specialty all-wood trim that tips in during installation, no additional, finish carpentry required.

#### Premium interior trim

- · Furniture-grade solid wood
- · Pre-finished and pre-assembled
- Variety of profiles, stain colors, and casing styles available