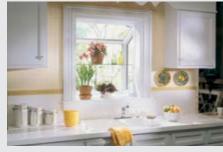

#### DIMENSIONAL WINDOWS

· 3 equal units, 2 narrow and one wide

Bow windows

· 4, 5, or 6 unit configurations

Garden windows

· One unit with small, venting sides