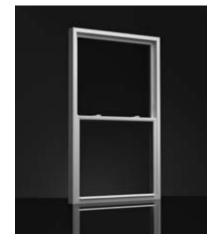

#### Horizontal Slider

- Narrowline window design for maximum glass viewing area
- UltraCore® polyurethane window frame insulation provides added comfort and energy efficiency
- Lift out sliders with dual brass rollers featuring a stainless steel axle for years of worry free performance
- Available in single or double slider configuration