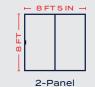

ructural Meeting Rail. Incorporating FiberCore™ reinforcement, clash-free interlock and UltraCore™ insulation provides strength and efficiency.
- -2 Galvanized steel lock stile reinforcement. This dualpurpose feature increases structural strength and resistance to thermal deflection.
- -3 Twin tandem, oversized steel rolling system. 1 ½ diameter wheels deliver decades of undisturbed operation.
- **4 Top hung screen**. Provides smooth, trouble-free operation with no hang-ups.

#### HARDWARE



Interior Handle Handle with Keyed Lock



Foot Bolt

Magnetic Blind Operator (white or tan operator matches blind color)

HARDWARE FINISHES Choose the hardware finish that complements your door panels or coordinates with other

White













Antique Brass

Oil Rubbed Bronze

MAXIMUM DOOR SIZING









#### INTERIOR FINISHES

Solid vinyl extrusions offer even color distribution inside and out for windows and doors that are timeless, durable, and attractive.

Our laminate woodgrain finishes resemble real wood with a worry-free finish that is easy to clean and fade resistant.



Provincial



Black

Colonial

Cherry



English



Golden



Raw Pine Paintable/ Stainable

#### **EXTERIOR FINISHES**

Complement your home's exterior style with your choice of vinyl, capstock, or painted exterior. Our vinyl and capstock finishes are lowgloss, smooth surfaces, while our paints are nearly matte, textured finishes. Custom paint matching is available. Please consult your V4550 dealer for details.

On-screen and printed color representations may vary from actual



Black Antique



Brown

Bra