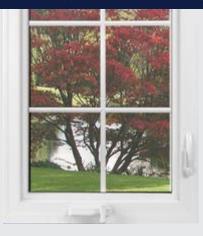

#### Simulated Divided Lites

- Dimensional grid on the surface of the glass inside and out
- Spacer bar between the glass mirroring the SDL increases authentic appearance
- · Variety of patterns available

#### Simulated Meeting Rails

- Adds hung-window appearance to casement and awning units
- · Combine with grids for traditional, craftsman, or modern appearance

#### GRIDS

Grids between the glass add style and allow for easy cleaning. Simulated divided lites (SDL) create a more historical look, while simulated meeting rails (SMR) can create a consistent look among varying operating styles.