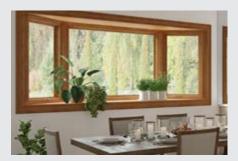

#### DIMENSIONAL WINDOWS

· 3 equal units, 2 narrow and one wide

Bow windows

· 4, 5, or 6 unit configurations

Garden windows

· One unit with small, venting sides