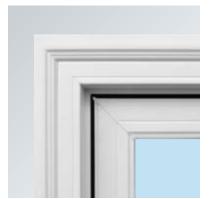

## **Customization for you**

Our Vanguard® Series V4550 windows are hand-crafted to suit your needs. With narrow profiles that create maximum viewing areas and a wide range of aesthetic options, you can select windows and doors that will complement your home's style. All this while offering thermal packages to maximize energy efficiency.

#### **BEAUTY YOU CAN CUSTOMIZE**

Get the benefits of a vinyl window with standard features and custom options that bring the beauty of traditional wood windows

- Coved glazing beads. Our coved interior glazing beads add extra detail to elevate the style of our windows.
- Woodgrain finishes. Choose from six durable, lowmaintenance options, or select our paintable, stainable finish to custom match your home's interior style.
- Architectural hardware. Select standard hardware that matches your window's interior, or opt for an architectural finish for eye-catching detail.
- Exterior colors and paints. From basic black to ruby red, we have a spectrum of vinyl, capstock, and painted options.
- Custom interior trim. Finish the look of your new windows with our specialty all-wood trim that tips in during installation, no additional, finish carpentry required.