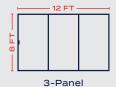

ctural Meeting Rail. Incorporating FiberCore™ reinforcement, clash-free interlock and UltraCore™ insulation provides strength and efficiency.
- -2 Galvanized steel lock stile reinforcement. This dualpurpose feature increases structural strength and resistance to thermal deflection.
- -3 Twin tandem, oversized steel rolling system. 1 ½ diameter wheels deliver decades of undisturbed operation.
- **4 Top hung screen**. Provides smooth, trouble-free operation with no hang-ups.

#### HARDWARE



Interior Handle Handle with Keyed Lock



Foot Bolt

Magnetic Blind Operator (white or tan operator matches blind color)

HARDWARE FINISHES Choose the hardware finish that complements your door panels or coordinates with other

White













Antique Brass

Oil Rubbed Bronze

MAXIMUM DOOR SIZING









#### INTERIOR FINISHES

Solid vinyl extrusions offer even color distribution inside and out for windows and doors that are timeless, durable, and attractive.

Our laminate woodgrain finishes resemble real wood with a worry-free finish that is easy to clean and fade resistant.



Provincial



Black

Colonial

Cherry



English



Golden



Raw Pine Paintable/ Stainable

#### **EXTERIOR FINISHES**

Complement your home's exterior style with your choice of vinyl, capstock, or painted exterior. Our vinyl and capstock finishes are lowgloss, smooth surfaces, while our paints are nearly matte, textured finishes. Custom paint matching is available. Please consult your V4550 dealer for details.

On-screen and printed color representations may vary from actual



Black Antique



Brown

Brazi