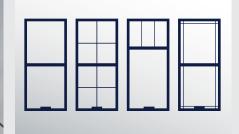

#### HARDWARE

· Single-Hung

- · Double-Huna
- · Horizontal Slider
- · Double Horizontal Slider

Folding Nesting Operator

- · Casement
- Awning

- Vent Stop · Single-Hung
- · Horizontal Slider
- · Double Horizontal

#### **Double Hung**

- Minimal maintenance and easy operation with tilt-in feature, contoured lift-rails and pretensioned, dual pulley block-andtackle balance system
- Advanced, triple weatherstripping seals for top efficiency performance
- UltraCore® polyurethane window frame insulation provides added comfort and the ultimate in energy efficiency

#### Single Hung

- Identical appearance to the double hung window, with coved interior glazing bead and recessed locks, but only one movable sash
- Lower sash offers tilt-in feature, contoured lift-rails and pretensioned, dual pulley block-andtackle balance system
- Advanced, triple weatherstripping seals maximize efficiency

#### Horizontal Slider

- Narrowline window design for maximum glass viewing area
- UltraCore® polyurethane window frame insulation provides added comfort and energy efficiency
- Lift out sliders with dual brass rollers featuring a stainless steel axle for years of worry free performance
- Available in single or double slider configuration