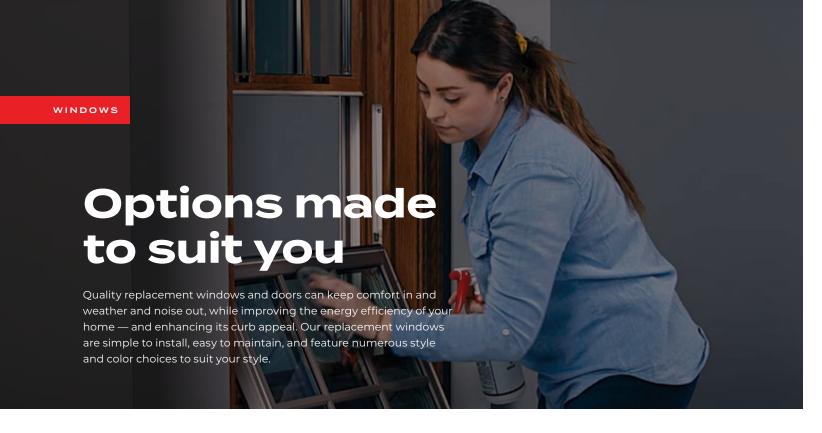

#### **Double Hung**

- Minimal maintenance and easy operation with tilt-in feature, contoured lift-rails and pretensioned, dual pulley block-andtackle balance system
- Advanced, triple weatherstripping seals for top efficiency performance
- UltraCore® polyurethane window frame insulation provides added comfort and the ultimate in energy efficiency

#### Single Hung

- Identical appearance to the double hung window, with coved interior glazing bead and recessed locks, but only one movable sash
- Lower sash offers tilt-in feature, contoured lift-rails and pretensioned, dual pulley block-andtackle balance system
- Advanced, triple weatherstripping seals maximize efficiency