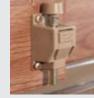

#### **BUILT TO PERFORM**

The Vanguard® Series sliding glass door is packed with features that deliver life-long comfort and performance:

- -1 Structural Meeting Rail. Incorporating FiberCore™ reinforcement, clash-free interlock and UltraCore™ insulation provides strength and efficiency.
- -2 Galvanized steel lock stile reinforcement. This dualpurpose feature increases structural strength and resistance to thermal deflection.
- -3 Twin tandem, oversized steel rolling system. 1 ½ diameter wheels deliver decades of undisturbed operation.
- **4 Top hung screen**. Provides smooth, trouble-free operation with no hang-ups.