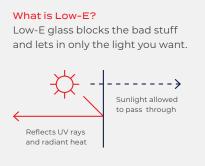

#### GLASS

Select Low-E glass or choose one of two privacy options.

Low-E

Rain

Obscure

#### **ENERGY EFFICIENCY**

Our products are designed to meet and often exceed ENERGY STAR® standards in the climate zones we serve. We even have products that have received the highest rating of ENERGY STAR Most Efficient, an elite ranking achieved by few. Our warm-edge spacers help to lower conductivity, improve argon gas retention, and increase condensation resistance, while our Low-E glass coatings help reflect the sunlight away from your home to help maintain consistent and comfortable interior temperatures.