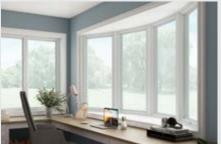

#### DIMENSIONAL WINDOWS

· 3 equal units, 2 narrow and one wide

Bow windows

· 4, 5, or 6 unit configurations

Garden windows

· One unit with small, venting sides