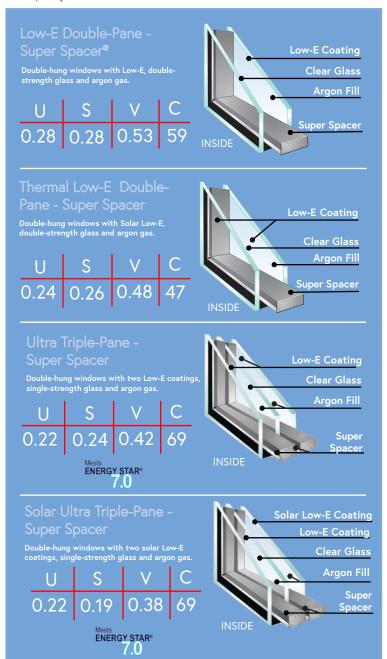

## **ENERGY STAR® Options**

SoftLite purchases the best available glass products from leaders in the industry that focus exclusively on glass fabrication. Our technologically advanced insulating glass systems are tailored to best perform in each climate region. This ensures your windows will provide the best possible thermal performance for your home, which will save you money on energy costs. Below is a sampling of available glass packages, including packages that qualify for ENERGY STAR® 7.0.

U = U-Factor S = Solar Heat Gain Coefficient V = Visible Transmittance C = Condensation Resistance