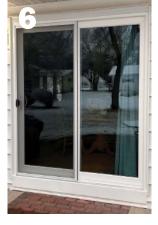

## SLIDER

 Sliding windows are beautifully designed to provide an unobstructed view, yet built tough for decades of smooth operation. Choose from 2- or 3-lite sliders for a combination that works for you.