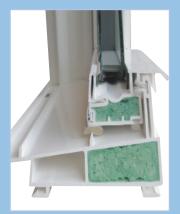

# Standard features for affordable durability, efficiency, and beauty.

Fusion-welded sashes and frame are built to be exceptionally strong and durable, which helps reduce air and water infiltration.

2 Full beveled head provides a consistent, contemporary appearance around the head and jambs of the window.\*

3 Integral lift rail features comfortable, ergonomic design and is significantly stronger and more durable than snap-in lift rails.

Super Spacer® metal-free warm-edge sealing system provides optimal reduction of heat and cold transfer around the glass perimeter.\*

7 Screen latch locks screen in place and is aesthetically pleasing.\*

Comfort Foam R-5 expanding polyurethane foam insulates sash and frame extrusions, improving overall thermal efficiency\*

\* Feature not shown in photo