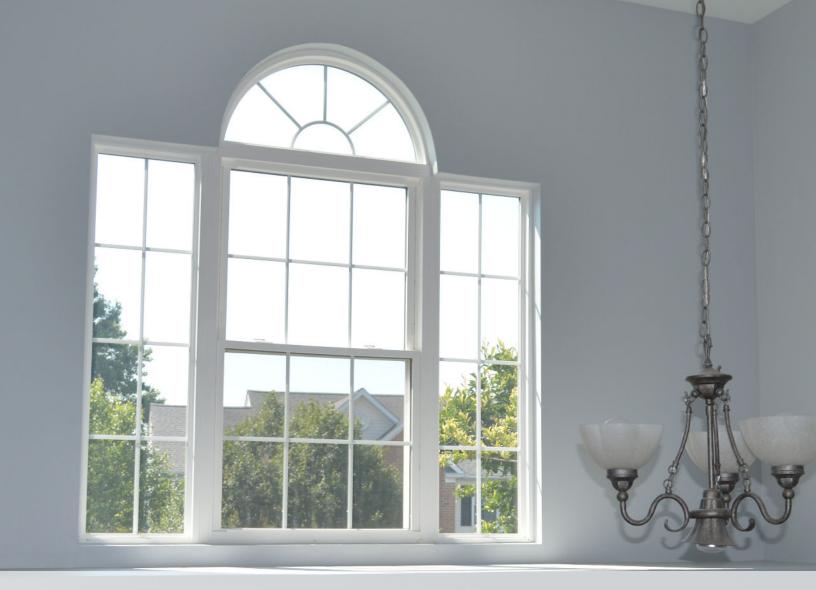

#### Luxurious, One-of-a-Kind Style

Pro Windows offer several options that provide you practically limitless ways to design your new windows. Distinctive specialty shapes, classic wood grain interiors, a rainbow of exterior colors, stunning decorative glass styles and much more. Create new windows that match your decor, inside and out, and add a new level of style and beauty to your home.

# Styles to fit your needs

Pro Series Windows are available in practically every window operating style. From traditional double-hungs and sliders to roomexpanding bow and bay windows to easy-to-operate casements and awnings, there is a style perfect for each room of your house. Replace your old windows with the same window type or give your home a fresh new look and feel with something new.

#### PICTURE & SHAPES

Pro Series picture windows are available in many specialty shapes and sizes, all custom built to perfectly fit uniquely shaped openings. Choose from a huge array of shapes from circle-tops to pentagons to octagons and much more. These are typically fixed-lite (nonoperational) windows.

#### GRIDS Flat grid

t grids Contour grids

Internal grids give your windows the look and feel of true divided-lite windows — without the hassle! Because they're between the glass panes, these grids allow for easy cleaning. Available in flat or contoured designs in regular or wide widths and in several distinctive patterns, colors, and wood grains. (wide width only available in certain colors and patterns)