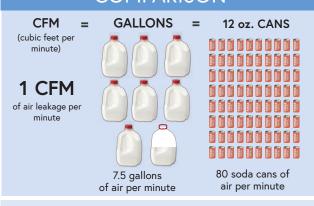

### **AIR INFILTRATION** COMPARISON

**INDUSTRY** STANDARD\*

.30 CFM of air leakage per

2.25 gallons of air per minute

24 soda cans of air per minute

Traditional Wood Residential Double-Hung Windows

.23 CFM of air leakage per

\*INDUSTRY STANDARD: AAMA® (American Architectural Manufacturers Association®) has set the Industry Standard for Maximum Allowable Air Infiltration at 0.30 CFM (cubic feet per minute) during a 25 MPH wind. This is equal to 2.25 gallons or 24 soda cans of air leaking through the window every minute!