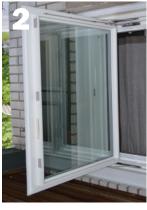

#### DOUBLE-HUNG

SoftLite double-hung windows feature two operating sashes — with an optional full screen. Both the top and bottom sashes open for optimum ventilation. Their stylish beauty enhances the look of any home and their thermal performance provides energy efficiency. Plus, the tilt-in sashes make cleaning and maintenance a breeze.