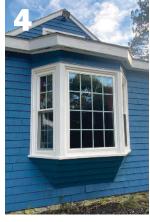

#### **BOW & BAY**

The three-dimensional effects of a bow or room by adding space, light and viewing area to your home. You can choose from 3- to 5-lite configurations with casement, double-hung or picture windows, and a wide selection of options.