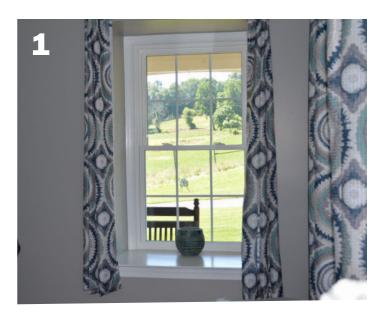

# CASEMENT AWNING & HOPPER

Casements allow you to catch fresh breezes with an uninterrupted view. Open to a full  $90^{\circ}$  with a simple turn of a handle for easy cleaning. The singlelever lock activates multiple locking points to ensure security. Casements open out to the side, awnings are tophinged and open out, and hoppers hinge at the bottom and pull inward. Available as both horizontal or vertical multi-lites