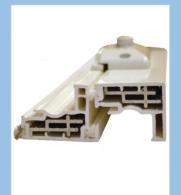

#### **AAMA Gold Label Certification**

Air: 0.08 cfm at 25 mph - 4.3 times better than industry minimum of 0.30 cfm

Structural: DP 50 171 mph — 82% stronger than industry minimum of 94 mph

Dura-Sill™ engineered sloped sill, featuring a double-wall sill dam, creates a super-strong bond between sill and jamb for maximum weather protection.

Super-strong, durable reinforcement prevents meeting rails from warping and improves durability.

Delta heavy-duty lock secures sashes for maximum security and weather protection.

Easy-to-use, low-profile vent latches limit how far the sashes can open. Windows can still be vented but limited to help deter entry.